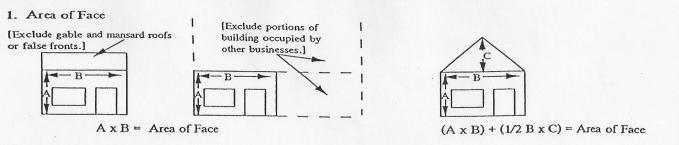

#### P

The following information must be provided before an application for a sign permit can be considered. "A free-standing sign will also require a site plan.

Provide diagrams of your business and each business sign, using the following guidelines.

The total area of signs permitted your business by the sign code is 8% of the area of the business face. Area of Face x .08 = Maximum Area of Signs

### 2. Area of Signs

- Include diagrams of existing signs you intend to keep as well as the new signs for which you are applying. a)
- b) Indentify a sign diagram existing or new, electric or not, and the type [wall, pole, etc.].
- Generally, a business can have 3 signs, no more than 2 on one face and no more than 1 free-standing. c)
- [Refer to City of Hood River Sign Ordinance.]