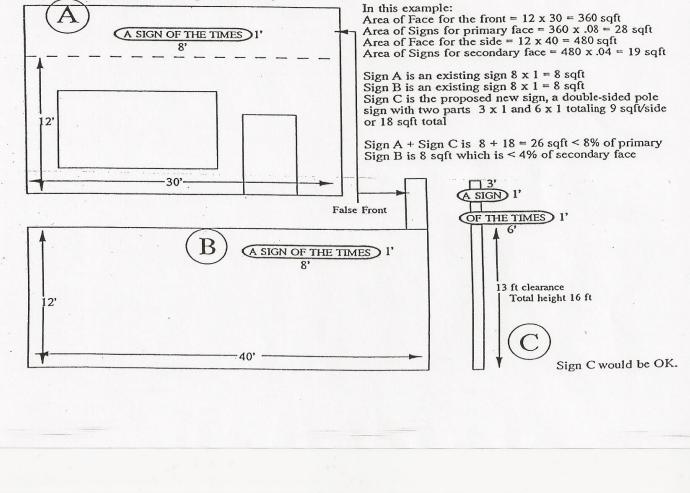

#### P

The following information must be provided before an application for a sign permit can be considered. "A free-standing sign will also require a site plan.

Provide diagrams of your business and each business sign, using the following guidelines.

The total area of signs permitted your business by the sign code is 8% of the area of the business face. Area of Face x .08 = Maximum Area of Signs

### 2. Area of Signs

- Include diagrams of existing signs you intend to keep as well as the new signs for which you are applying. a)
- b) Indentify a sign diagram existing or new, electric or not, and the type [wall, pole, etc.].
- Generally, a business can have 3 signs, no more than 2 on one face and no more than 1 free-standing. c)
- [Refer to City of Hood River Sign Ordinance.]