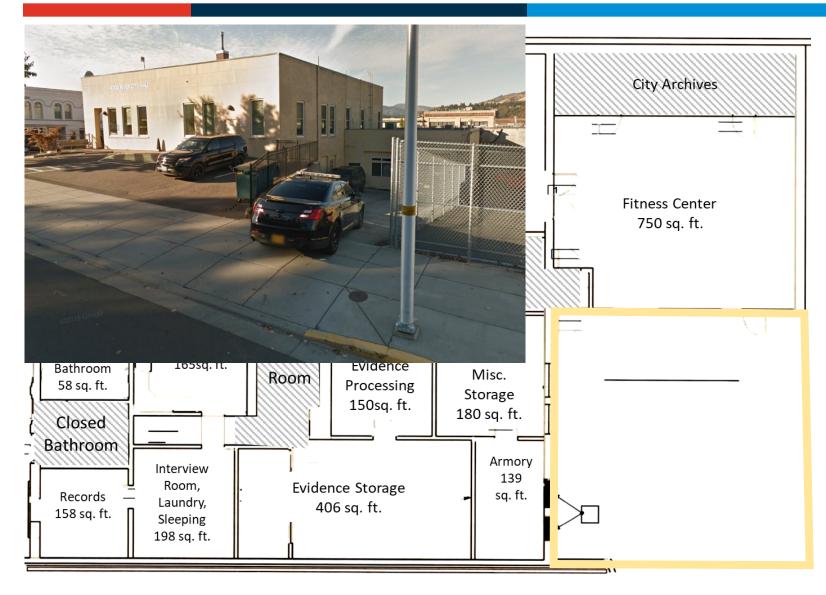

- 100 Yr Old Building
- Evidence Processing
- No Secure Rooms
- Vehicle Access
- No Meeting/Training
- No Lockers/Quiet
- Outdated Storage
  - Too Small
  - Old office equipment