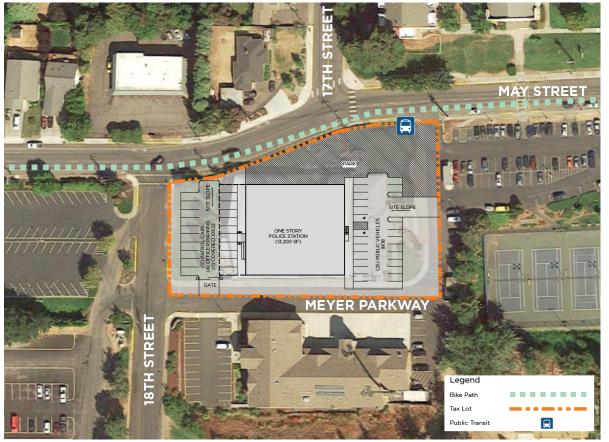

## Pool Site

#### Staff 82pts / Architects 68pts

#### Pros

- Publicly Owned
- Central location near Fire/EMS
  Cons
- No timeline for pool relocation replacement leaves Police in current location indefinitely