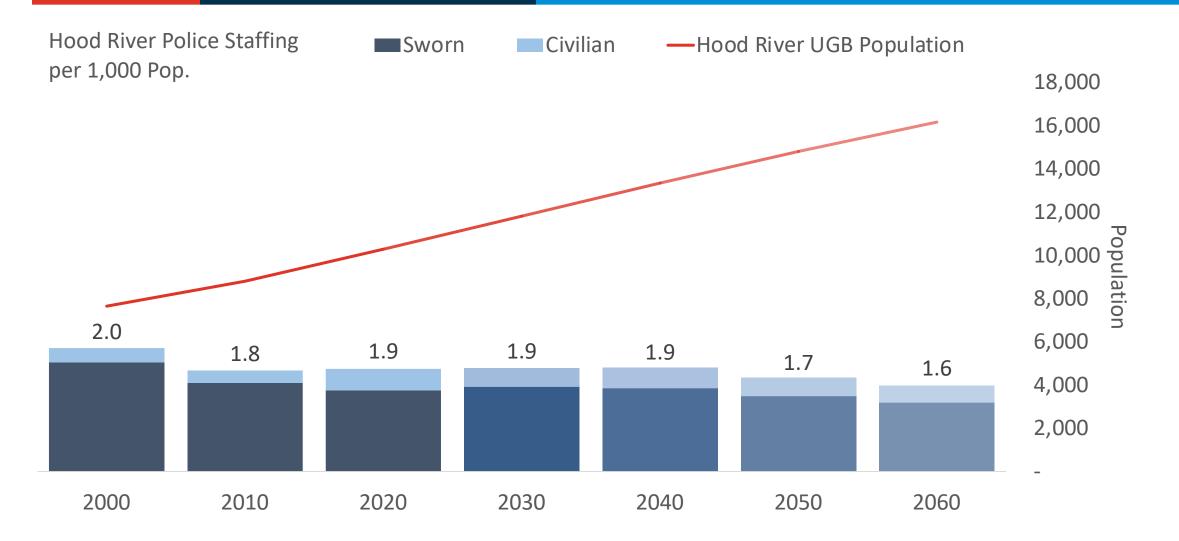

#### Facility Planning Process

|                    | 2000  | 2010  | 2020   | 2030   | 2040   |
|--------------------|-------|-------|--------|--------|--------|
| Patrol             | 9     | 8     | 10     | 11     | 11     |
| Sergeant           | 2     | 3     | 2      | 2      | 3      |
| Detective          | 1     | 1     | 1      | 2      | 3      |
| Captain            | 1     | -     | -      | 1      | 1      |
| Lieutenant         | 1     | 1     | 1      | 1      | 1      |
| Chief _            | 1     | 1     | 1      | 1      | 1      |
| Sworn Sub-total    | 15    | 14    | 15     | 18     | 20     |
| Records Tech       | -     | -     | -      | -      | 1      |
| Evidence Tech      | -     | -     | 1      | 1      | 1      |
| Administrative     | 1     | 1     | 1      | 1      | 1      |
| Code/Parking       | 1     | 1     | 2      | 2      | 2      |
| Civilian Sub-total | 2     | 2     | 4      | 4      | 5      |
| Hood River UGB     | 7,648 | 8,800 | 10,282 | 11,811 | 13,342 |