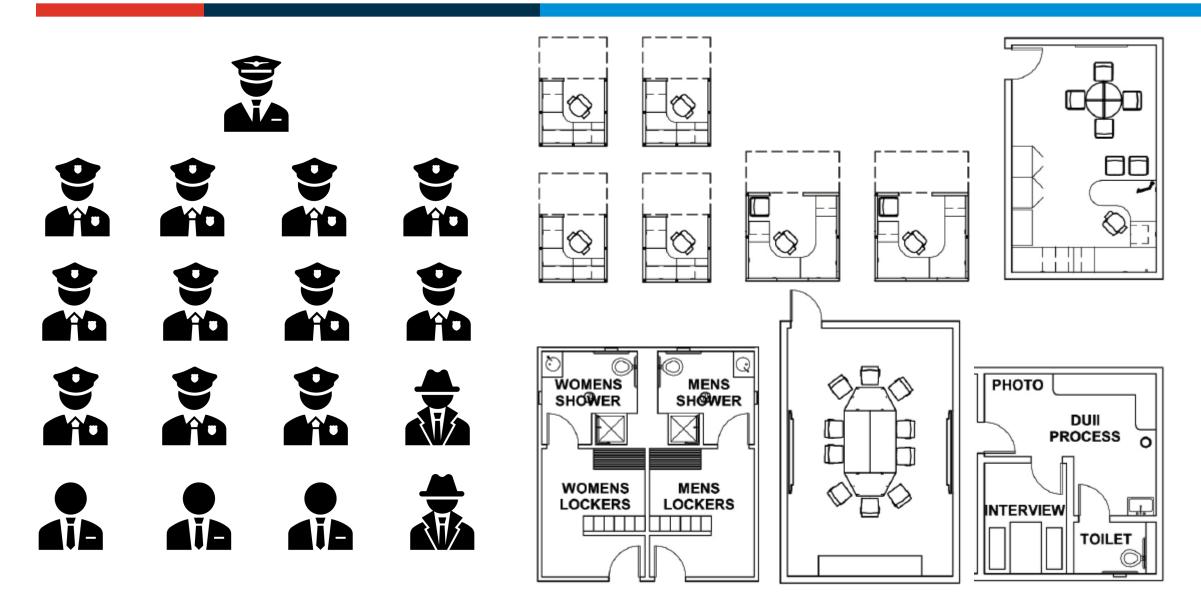

Sergeant           | 2     | 3     | 2      | 2      | 3      |
| Detective          | 1     | 1     | 1      | 2      | 3      |
| Captain            | 1     | -     | -      | 1      | 1      |
| Lieutenant         | 1     | 1     | 1      | 1      | 1      |
| Chief _            | 1     | 1     | 1      | 1      | 1      |
| Sworn Sub-total    | 15    | 14    | 15     | 18     | 20     |
| Records Tech       | -     | -     | -      | -      | 1      |
| Evidence Tech      | -     | -     | 1      | 1      | 1      |
| Administrative     | 1     | 1     | 1      | 1      | 1      |
| Code/Parking       | 1     | 1     | 2      | 2      | 2      |
| Civilian Sub-total | 2     | 2     | 4      | 4      | 5      |
| Hood River UGB     | 7,648 | 8,800 | 10,282 | 11,811 | 13,342 |













## Facility Tours







## Facility Tours



















#### Total Square Ft.

16,124





# Total Square Ft. **13**,**178**

#### Facility Planning Process





## Site Selection



## Selection Criteria

Cost of Land / Site Development Size of Site Shape of Site Potential for Multiple Use Public Access to Site – Vehicle Public Access to Site – Transit Public Access to Site – Pedestrian Visibility and Prominence **Proximity to Government Functions** Neighborhood Context **Positioning Facility on Site** 

Security Traffic Congestion Expansion to Adjacent Sites Proximity to Geographic Center Current Ownership Land Use Response Time



## Public Works Yard

#### Staff 45pts / Architects 34pts



#### Pros

- Publicly Owned
- Centrally located

- Public access unsafe
- Dependent on