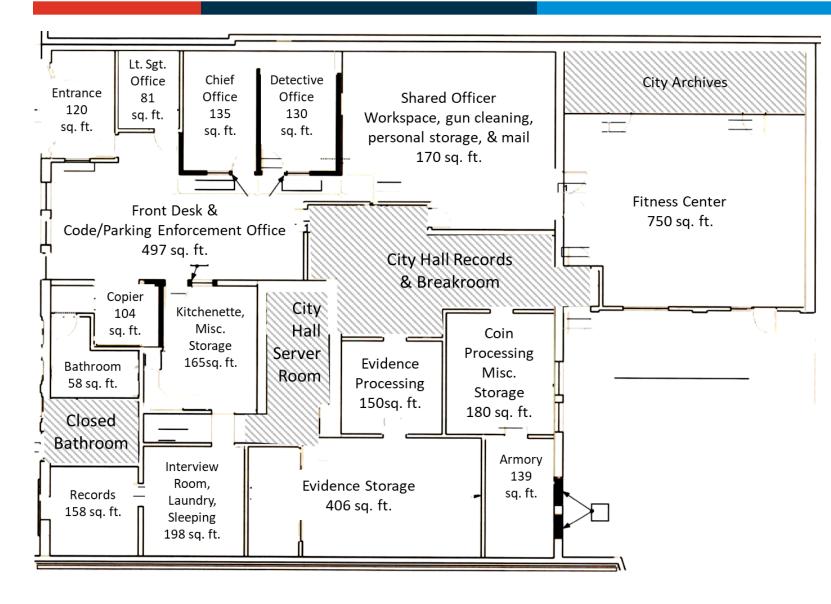

- 100 Yr Old Building
- Evidence Processing
  - Undersized
  - No Air Filtration
  - Chain of custody challenges

- 100 Yr Old Building
- Evidence Processing
- No Secure Rooms
  - Requires constant In-Custody Supervision
  - No separation of victim/suspect spaces
  - Not Equipped with AV

- 100 Yr Old Building
- Evidence Processing
- No Secure Rooms
- Vehicle Access
  - Sloped drive hazardous in poor weather
  - Dangerous exit when responding to priority 1 calls
  - No anonymity for suspects or confidential informants

- 100 Yr Old Building
- Evidence Processing
- No Secure Rooms
- Vehicle Access
- No Meeting/Training
  - Officers travel or rent space
  - District Attorney, opposing counsel, and other formal meetings held in interrogation / laundry/Sleeping room

- 100 Yr Old Building
- Evidence Processing
- No Secure Rooms
- Vehicle Access
- No Meeting/Training
- No Lockers/Quiet
  - Officers keep cubbies in open concept office
- Sleep in personal vehicle between/after OT shifts

- 100 Yr Old Building
- Evidence Processing
- No Secure Rooms
- Vehicle Access
- No Meeting/Training
- No Lockers/Quiet
- Outdated Storage
  - Too Small
  - Old office equipment