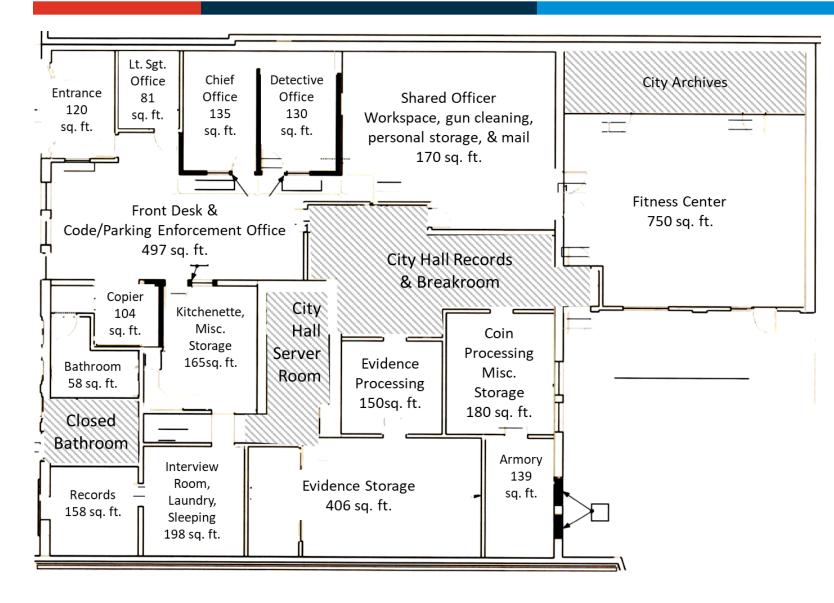

nry construction



- 100 Yr Old Building
- Evidence Processing
  - Undersized
  - No Air Filtration
  - Chain of custody challenges



- 100 Yr Old Building
- Evidence Processing
- No Secure Rooms
  - Requires constant In-Custody Supervision
  - No separation of victim/suspect spaces
  - Not Equipped with AV



- 100 Yr Old Building
- Evidence Processing
- No Secure Rooms
- Vehicle Access
  - Sloped drive hazardous in poor weather
  - Dangerous exit when responding to priority 1 calls
  - No anonymity for suspects or confidential informants



- 100 Yr Old Building
- Evidence Processing
- No Secure Rooms
- Vehicle Access
- No Meeting/Training
  - Officers travel or rent space
  - District Attorney, opposing counsel, and other formal meetings held in interrogation / laundry/Sleeping room



- 100 Yr Old Building
- Evidence Processing
- No Secure Rooms
- Vehicle Access
- No Meeting/Training
- No Lockers/Quiet
  - Officers keep cubbies in open concept office
- Sleep in personal vehicle between/after OT shifts



- 100 Yr Old Building
- Evidence Processing
- No Secure Rooms
- Vehicle Access
- No Meeting/Training
- No Lockers/Quiet
- Outdated Storage
  - Too Small
  - Old office equipment

#### Facility Planning Process



|                    | 2000  | 2010  | 2020   | 2030   | 2040   |
|--------------------|-------|-------|--------|--------|--------|
| Patrol             | 9     | 8     | 10     | 11     | 11     |
| Sergeant           | 2     | 3     | 2      | 2      | 3      |
| Detective          | 1     | 1     | 1      | 2      | 3      |
| Captain            | 1     |