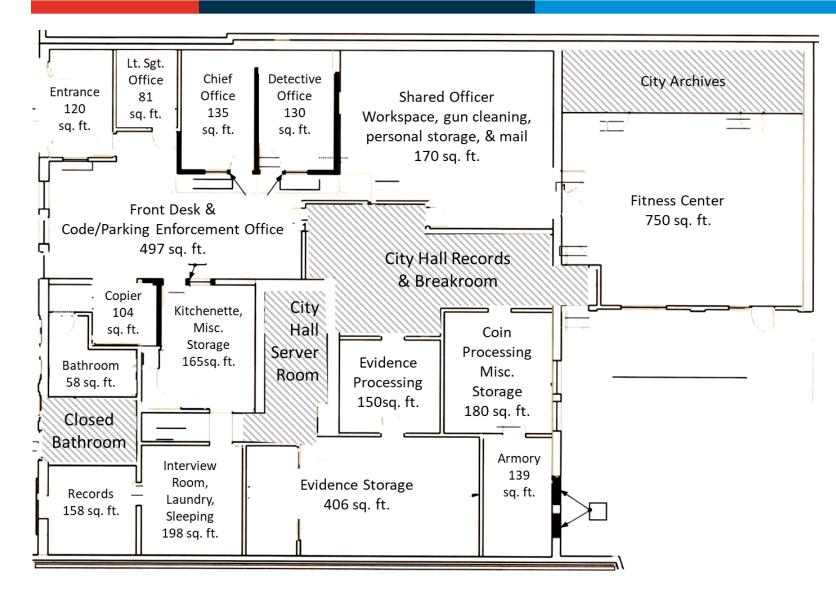

#### Police Space Needs Project Site Selection



May 26 2020 Neal Holste Chief of Police Will Norris Finance Dir. / Asst. City Manager

## Agenda

- Background
  - Site Deficiencies
  - Project Overview
  - Work To-Date
- Site Selection
  - Criteria
  - Site Rankings
- Next Steps









- 100 Yr Old Building
  - Converted Fire Bay
  - No back-up Power
  - Masonry construction



- 100 Yr Old Building
- Evidence Processing
  - Undersized
  - No Air Filtration
  - Chain of custody challenges



- 100 Yr Old Building
- Evidence Processing
- No Secure Rooms
  - Requires constant In-Custody Supervision
  - No separation of victim/suspect spaces
  - Not Equipped with AV



- 100 Yr Old Building
- Evidence Processing
- No Secure Rooms
- Vehicle Access
  - Sloped drive hazardous in poor weather
  - Dangerous exit when responding to priority 1 calls
  - No anonymity for suspects or confidential informants



- 100 Yr Old Building
- Evidence Processing
- No Secure Rooms
- Vehicle Access
- No Meeting/Training
  - Officers travel or rent space
  - District Attorney, opposing counse