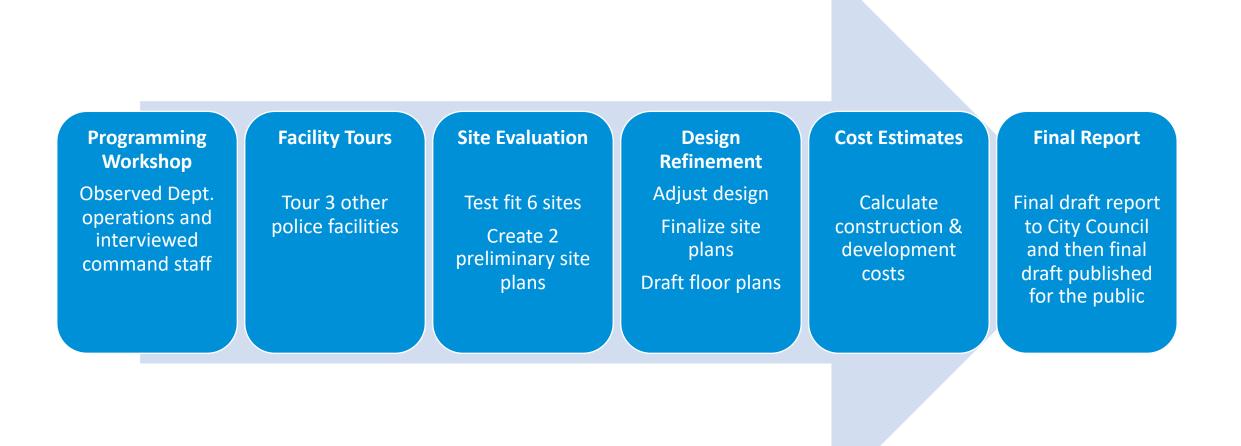

- Dangerous exit when responding to priority 1 calls
  - No anonymity for suspects or confidential informants



- 100 Yr Old Building
- Evidence Processing
- No Secure Rooms
- Vehicle Access
- No Meeting/Training
  - Officers travel or rent space
  - District Attorney, opposing counsel, and other formal meetings held in interrogation / laundry/Sleeping room



- 100 Yr Old Building
- Evidence Processing
- No Secure Rooms
- Vehicle Access
- No Meeting/Training
- No Lockers/Quiet
  - Officers keep cubbies in open concept office
- Sleep in personal vehicle between/after OT shifts



- 100 Yr Old Building
- Evidence Processing
- No Secure Rooms
- Vehicle Access
- No Meeting/Training
- No Lockers/Quiet
- Outdated Storage
  - Too Small
  - Old office equipment

#### Facility Planning Process



|                    | 2000  | 2010  | 2020   | 2030   | 2040   |
|--------------------|-------|-------|--------|--------|--------|
| Patrol             | 9     | 8     | 10     | 11     | 11     |
| Sergeant           | 2     | 3     | 2      | 2      | 3      |
| Detective          | 1     | 1     | 1      | 2      | 3      |
| Captain            | 1     | -     | -      | 1      | 1      |
| Lieutenant         | 1     | 1     | 1      | 1      | 1      |
| Chief _            | 1     | 1     | 1      | 1      | 1      |
| Sworn Sub-total    | 15    | 14    | 15     | 18     | 20     |
| Records Tech       | -     | -     | -      | -      | 1      |
| Evidence Tech      | -     | -     | 1      | 1      | 1      |
| Administrative     | 1     | 1     | 1      | 1      | 1      |
| Code