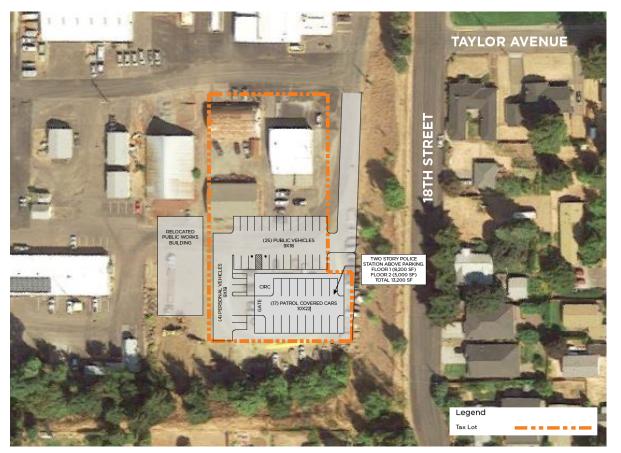

#### State Street Lot

#### Staff 62pts / Architects 76pts

#### Pros

- City owned
- Close to City Hall

- No Sally Port
- Expensive 2<sup>nd</sup> story construction over parking lot