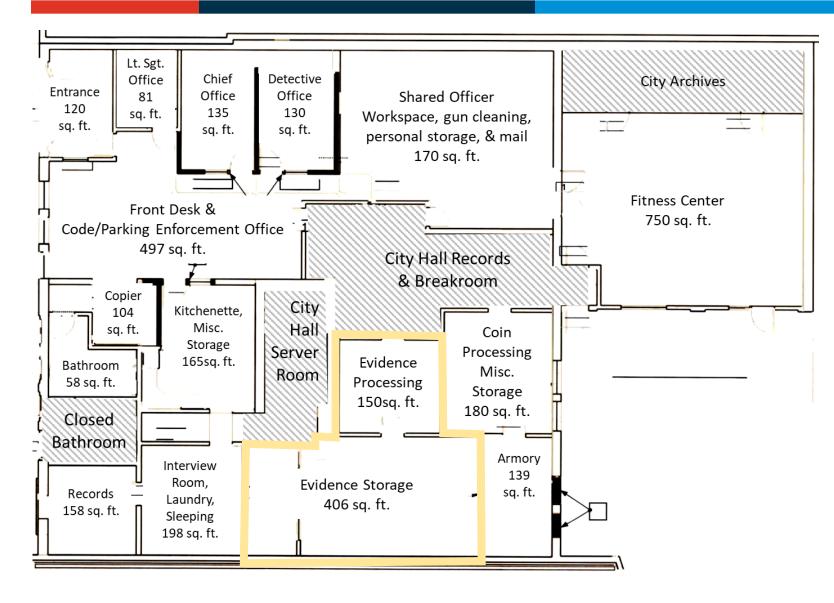

- 100 Yr Old Building
- Evidence Processing
  - Undersized
  - No Air Filtration
  - Chain of custody challenges

- 100 Yr Old Building
- Evidence Processing
- No Secure Rooms
  - Requires constant In-Custody Supervision
  - No separation of victim/suspect spaces
  - Not Equipped with AV

- 100 Yr Old Building
- Evidence Processing
- No Secure Rooms
- Vehicle Access
  - Sloped drive hazardous in poor weather
  - Dangerous exit when responding to priority 1 calls
  - No anonymity for suspects or confidential informants

- 100 Yr Old Building
- Evidence Processing
- No Secure Rooms
- Vehicle Access
- No Meeting/Training
  - Officers travel or rent space
  - District Attorney, opposing counsel, and other formal meetings held in interrogation / laundry/Sleeping room

- 100 Yr Old Building
- Evidence Processing
- No Secure Rooms
- Vehicle Access
- No Meeting/Training
- No Lockers/Quiet
  - Officers keep cubbies in open concept office
- Sleep in personal vehicle between/after OT shifts

- 100 Yr Old Building
- Evidence Processing
- No Secure Rooms
- Vehicle Access
- No Meeting/Training
- No Lockers/Quiet
- Outdated Storage
  - Too Small
  - Old office equipment