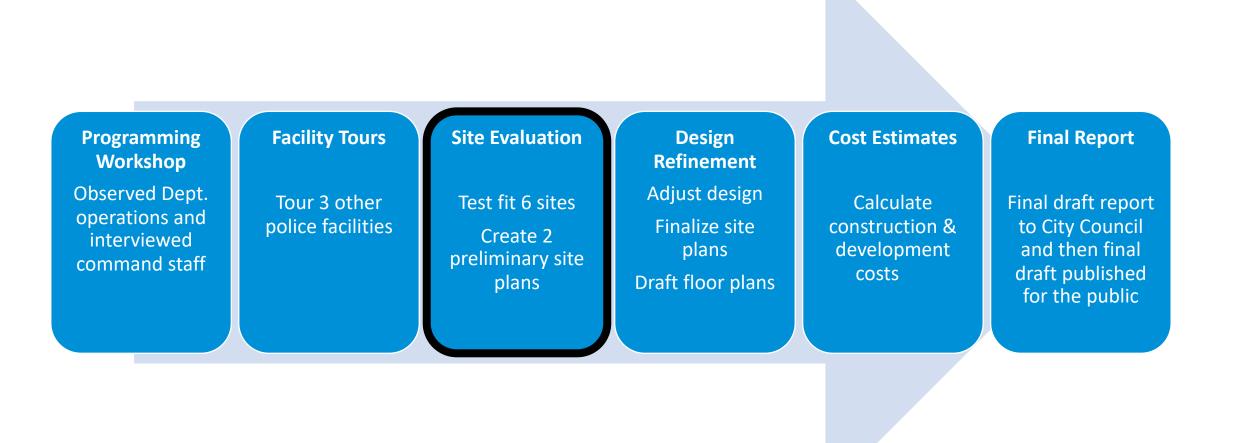

## Site Selection

## Selection Criteria

Cost of Land / Site Development Size of Site Shape of Site Potential for Multiple Use Public Access to Site – Vehicle Public Access to Site – Transit Public Access to Site – Pedestrian Visibility and Prominence **Proximity to Government Functions** Neighborhood Context **Positioning Facility on Site** 

Security Traffic Congestion Expansion to Adjacent Sites Proximity to Geographic Center Current Ownership Land Use Response Time

## Public Works Yard

#### Staff 45pts / Architects 34pts

#### Pros

- Publicly Owned
- Centrally located

- Public access unsafe
- Dependent on County
- Unknown remediation costs