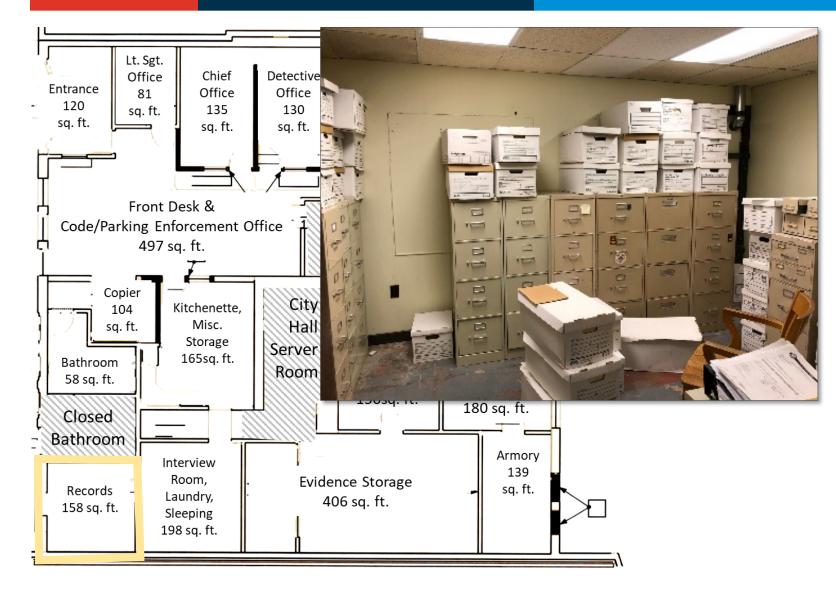

- 100 Yr Old Building
- Evidence Processing
- No Secure Rooms
- Vehicle Access
- No Meeting/Training
- No Lockers/Quiet
- Outdated Storage
  - Too Small
  - Old office equipment