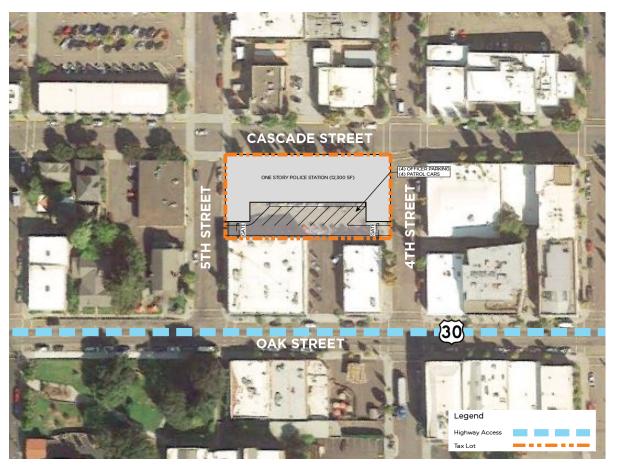

#### Cascade Lot

#### Staff 73pts / Architects 91pts

#### Pros

- City owned
- Close to City Hall
- Cascade to small to facilitate a multi-level garage
- Can be paired with Urban Renewal funded parking garage on Columbia Lot

#### Cons

• Removes central parking lot

|                                                                  | Impact to Mackenzie Contract |
|------------------------------------------------------------------|------------------------------|
| Select two (2) sites for preliminary design                      | \$ -                         |
| Status quo option within current contract scope of work.         |                              |
| Mackenzie will create a preliminary site plan for each of the 2  |                              |
| chosen sites. Mackenzie will meet present and review each of the |                              |
| 2 preliminary site plans.                                        |                              |