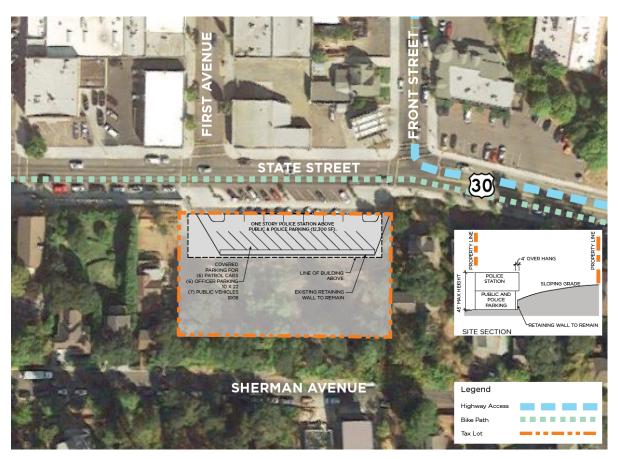

#### State Street Lot

#### Staff 62pts / Architects 76pts

#### Pros

- City owned
- Close to City Hall

- No Sally Port
- Expensive 2<sup>nd</sup> story construction over parking lot