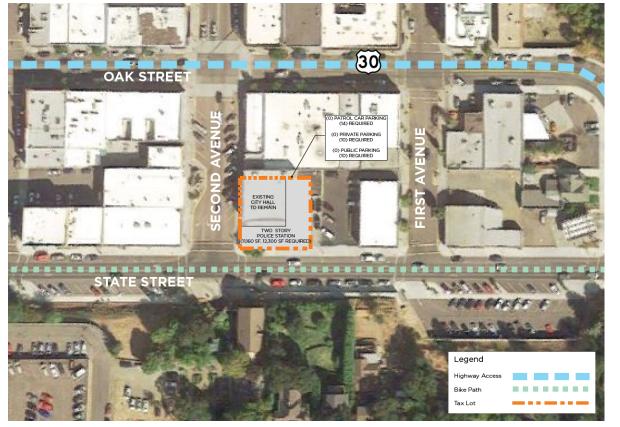

## West Cascade Avenue

#### Staff 76pts / Architects 64pts

#### Pros

- Large & flat site
- Freeway access

- Privately owned
- No access to Hwy 30, requires expensive ramp to south
- Peak parking must be met onsite