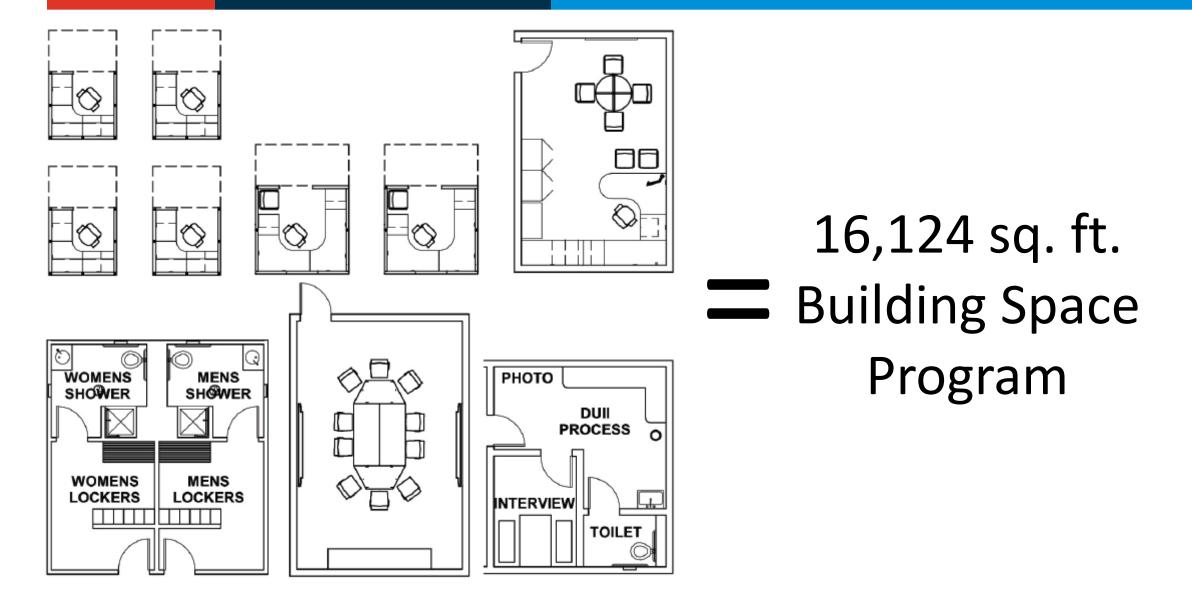

ergeant           | 2     | 3     | 2      | 2      | 3      |
| Detective          | 1     | 1     | 1      | 2      | 3      |
| Captain            | 1     | -     | -      | 1      | 1      |
| Lieutenant         | 1     | 1     | 1      | 1      | 1      |
| Chief _            | 1     | 1     | 1      | 1      | 1      |
| Sworn Sub-total    | 15    | 14    | 15     | 18     | 20     |
| Records Tech       | -     | -     | -      | -      | 1      |
| Evidence Tech      | -     | -     | 1      | 1      | 1      |
| Administrative     | 1     | 1     | 1      | 1      | 1      |
| Code/Parking       | 1     | 1     | 2      | 2      | 2      |
| Civilian Sub-total | 2     | 2     | 4      | 4      | 5      |
| Hood River UGB     | 7,648 | 8,800 | 10,282 | 11,811 | 13,342 |













## Facility Tours







## Facility Tours



















#### Total Square Ft.

16,124





# Total Square Ft. **13**,**178**

#### Facility Planning Process





## Site Selection



## Selection Criteria

Cost of Land / Site Development Size of Site Shape of Site Potential for Multiple Use Public Access to Site – Vehicle Public Access to Site – Transit Public Access to Site – Pedestrian Visibility and Prominence **Proximity to Government Functions** Neighborhood Context **Positioning Facility on Site** 

Security Traffic Congestion Expansion to Adjacent Sites Proximity to Geographic Center Current Ownership Land Use Response Time



## Public Works Yard

#### Staff 45pts / Architects 34pts



#### Pros

- Publicly Owned
- Centrally located

- Public access unsafe
- Dependent on Co