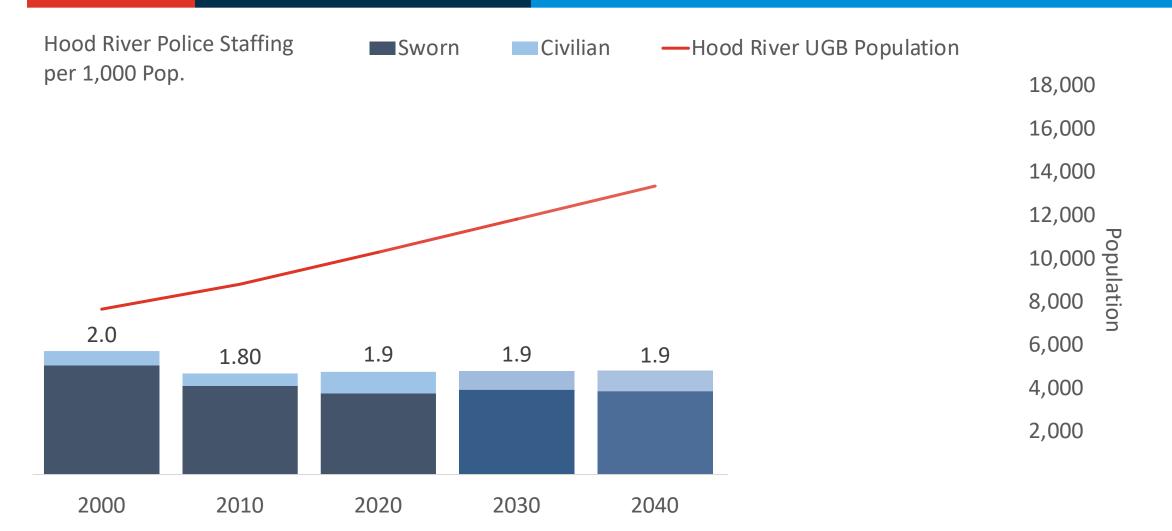

#### Facility Planning Process

|                    | 2000  | 2010  | 2020   | 2030   | 2040   |
|--------------------|-------|-------|--------|--------|--------|
| Patrol             | 9     | 8     | 10     | 11     | 11     |
| Sergeant           | 2     | 3     | 2      | 2      | 3      |
| Detective          | 1     | 1     | 1      | 2      | 3      |
| Captain            | 1     | -     | -      | 1      | 1      |
| Lieutenant         | 1     | 1     | 1      | 1      | 1      |
| Chief _            | 1     | 1     | 1      | 1      | 1      |
| Sworn Sub-total    | 15    | 14    | 15     | 18     | 20     |
| Records Tech       | -     | -     | -      | -      | 1      |
| Evidence Tech      | -     | -     | 1      | 1      | 1      |
| Administrative     | 1     | 1     | 1      | 1      | 1      |
| Code/Parking       | 1     | 1     | 2      | 2      | 2      |
| Civilian Sub-total | 2     | 2     | 4      | 4      | 5      |
| Hood River UGB     | 7,648 | 8,800 | 10,282 | 11,811 | 13,342 |