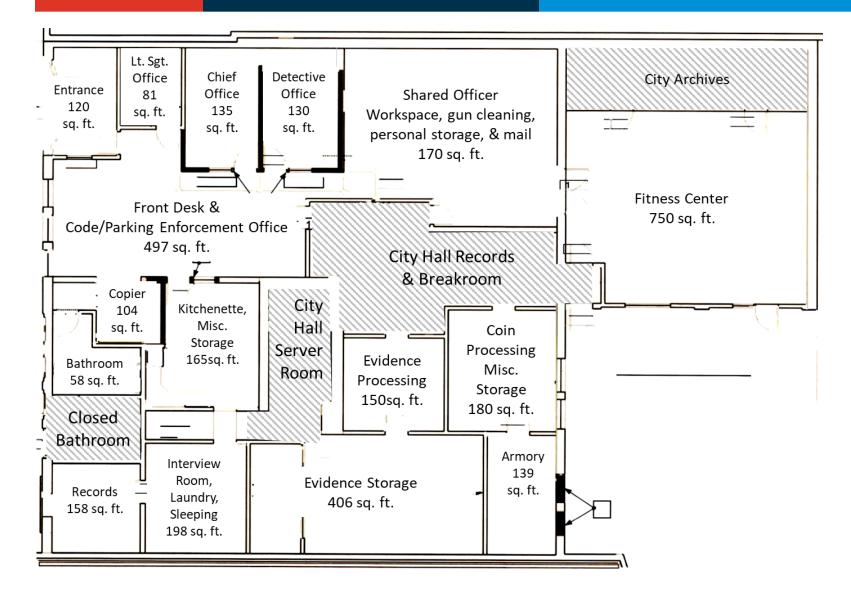

#### Police Space Needs Project Site Selection



May 26 2020 Neal Holste Chief of Police Will Norris Finance Dir. / Asst. City Manager

## Agenda

- Background
  - Site Deficiencies
  - Project Overview
  - Work To-Date
- Site Selection
  - Criteria
  - Site Rankings
- Next Steps









- 100 Yr Old Building
  - Converted Fire Bay
  - No back-up Power
  - Masonry construction



- 100 Yr Old Building
- Evidence Processing
  - Undersized
  - No Air Filtration
  - Chain of custody challenges



- 100 Yr Old Building
- Evidence Processing
- No Secure Rooms
  - Requires constant In-Custody Supervision
  - No separation of victim/suspect spaces
  - Not Equipped with AV



- 100 Yr Old Building
- Evidence Processing
- No Secure Rooms
- Vehicle Access
  - Sloped drive hazardous in poor weather
  - Dangerous exit when responding to priority 1 calls
  - No anonymity for suspects or confidential informants



- 100 Yr Old Building
- Evidence Processing
- No Secure Rooms
- Vehicle Access
- No Meeting/Training
  - Officers travel or rent space
  - District Attorney, opposing coun