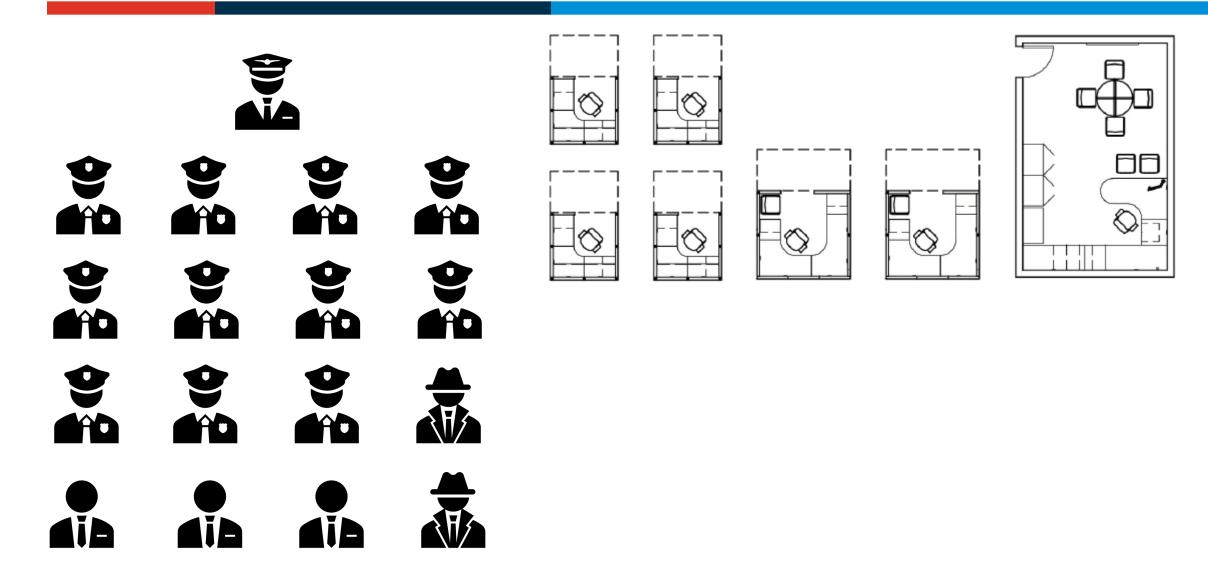

| Sergeant           | 2     | 3     | 2      | 2      | 3      |
| Detective          | 1     | 1     | 1      | 2      | 3      |
| Captain            | 1     | -     | -      | 1      | 1      |
| Lieutenant         | 1     | 1     | 1      | 1      | 1      |
| Chief _            | 1     | 1     | 1      | 1      | 1      |
| Sworn Sub-total    | 15    | 14    | 15     | 18     | 20     |
| Records Tech       | -     | -     | -      | -      | 1      |
| Evidence Tech      | -     | -     | 1      | 1      | 1      |
| Administrative     | 1     | 1     | 1      | 1      | 1      |
| Code/Parking       | 1     | 1     | 2      | 2      | 2      |
| Civilian Sub-total | 2     | 2     | 4      | 4      | 5      |
| Hood River UGB     | 7,648 | 8,800 | 10,282 | 11,811 | 13,342 |













## Facility Tours







## Facility Tours



















#### Total Square Ft.

16,124





# Total Square Ft. **13**,**178**

#### Facility Planning Process





## Site Selection



## Selection Criteria

Cost of Land / Site Development Size of Site Shape of Site Potential for Multiple Use Public Access to Site – Vehicle Public Access to Site – Transit Public Access to Site – Pedestrian Visibility and Prominence **Proximity to Government Functions** Neighborhood Context **Positioning Facility on Site** 

Security Traffic Congestion Expansion to Adjacent Sites Proximity to Geographic Center Current Ownership Land Use Response Time



## Public Works Yard

#### Staff 45pts / Architects 34pts



#### Pros

- Publicly Owned
- Centrally located

- Public access unsafe
- Dependent o