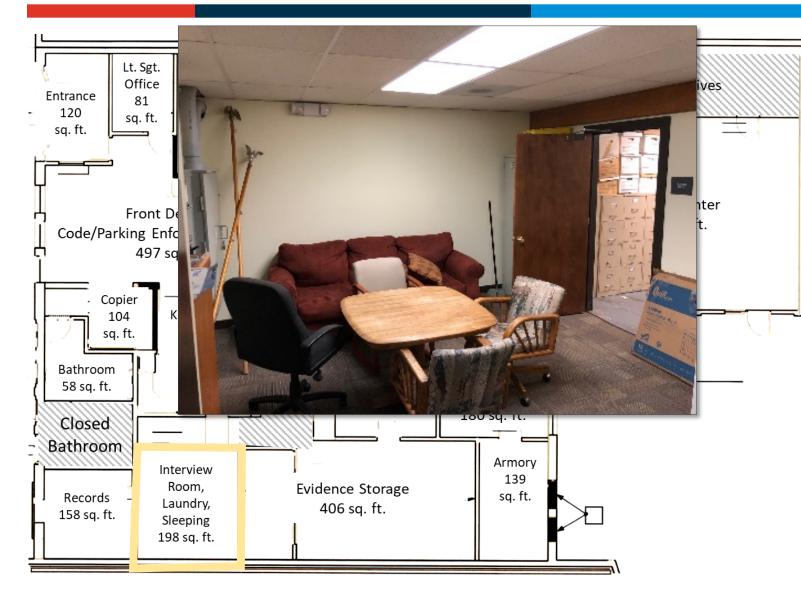

- 100 Yr Old Building
- Evidence Processing
- No Secure Rooms
- Vehicle Access
- No Meeting/Training
  - Officers travel or rent space
  - District Attorney, opposing counsel, and other formal meetings held in interrogation / laundry/Sleeping room