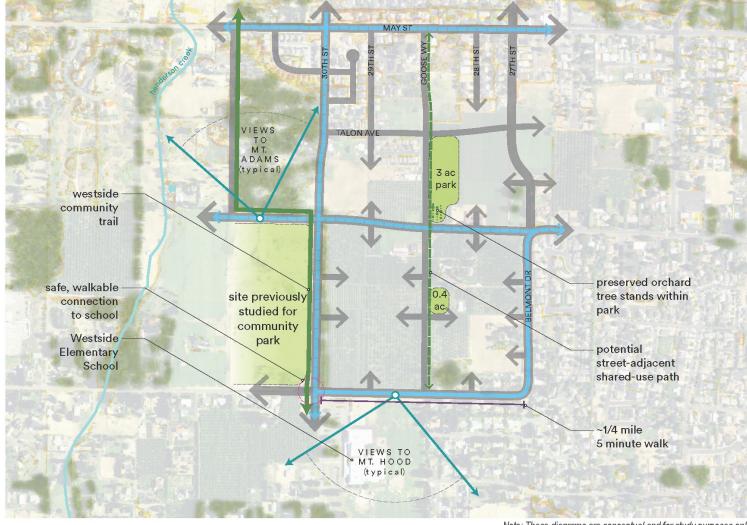

ROAD CONNECTIONS

POTENTIAL PARK LOCATION (conceptual and illustrative only)

Note: These diagrams are conceptual and for study purposes only

Figure 8. Neighborhood Design Framework – West Neighborhood

Neighborhood Design Framework Diagram **West Neighborhood** 

## **LEGEND**

EXISTING TREE COVER
EXISTING TRAIL
PROPOSED TRAIL

EXISTING BIKE ROUTE

PROPOSED BIKE ROUTE

ROAD CONNECTIONS

POTENTIAL PARK LOCATION (conceptual and illustrative only)

Note: These diagrams are conceptual and for study purposes only