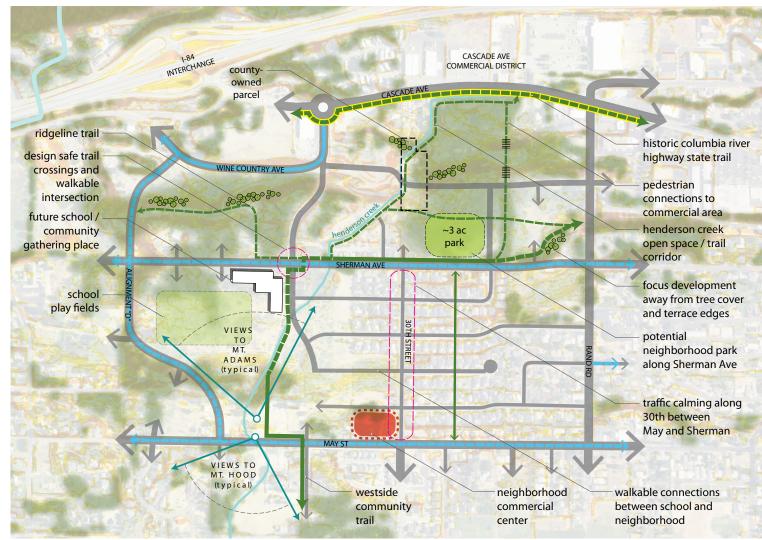

Figure 6. Neighborhood Design Framework- Upper Terrace Neighborhood

Neighborhood Design Framework Diagram **Upper Terrace Neighborhood** 

LEGEND

EXISTING TREE COVER

EXISTING TRAIL

PROPOSED TRAIL

EXISTING BIKE ROUTE

PROPOSED BIKE ROUTE

ROAD CONNECTIONS

POTENTIAL PARK LOCATION (conceptual and illustrative only)

Note: These diagrams are conceptual and for study purposes only

Figure 7. Neighborhood Design Framework – Middle Terrace Neighborhood