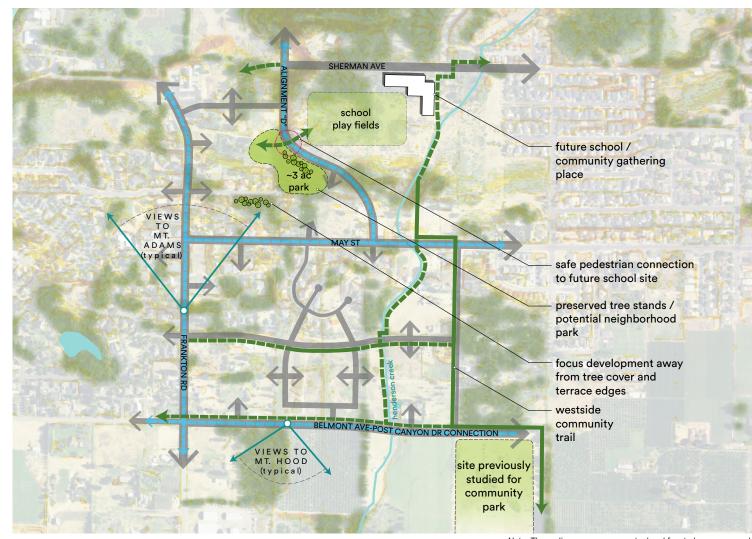

Neighborhood Design Framework Diagram

Middle Terrace Neighborhood

LEGEND

EXISTING TREE COVER

EXISTING TRAIL

PROPOSED TRAIL

EXISTING BIKE ROUTE

PROPOSED BIKE ROUTE

ROAD CONNECTIONS

POTENTIAL PARK LOCATION (conceptual and illustrative only)

Note: These diagrams are conceptual and for study purposes only

Figure 8. Neighborhood Design Framework – West Neighborhood

Neighborhood Design Framework Diagram **West Neighborhood** 